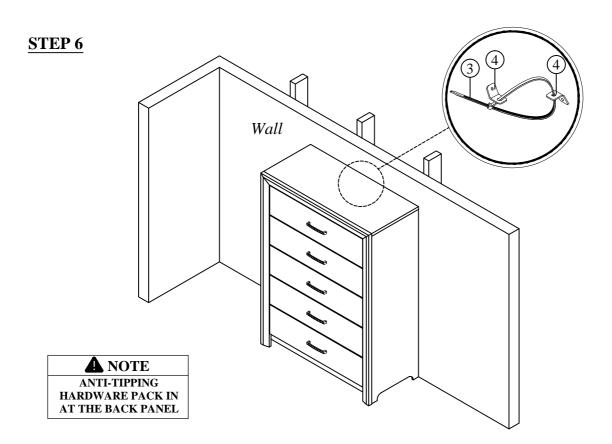

ap        | 1PC   |
|     |            |       |      | 4   |                         | L Bracket    | 2PCS  |
|     |            |       |      | 5   |                         | Handle       | 5PCS  |
|     |            |       |      | 6   | 0                       | Handle Screw | 10PCS |

# STEP 1 Pull out the drawer of Chest (A).



MADE IN MALAYSIA 1 of 3

### **ASSEMBLY INSTRUCTION**

ITEM NO: SH2212-9 SH2212GRY-9 SH2212BLK-9 CHEST

### STEP 2

Use screwdriver to remove the screws & handle.



### STEP 3

Position the handle in front of drawer panel and screw it tightly with the same screw. Repeat the step 1 - 3 for the other drawers.



#### STEP 4

Install anti-tipping kit.



MADE IN MALAYSIA 2 of 3

## **ASSEMBLY INSTRUCTION**

ITEM NO: SH2212-9 SH2212GRY-9 SH2212BLK-9 CHEST





MADE IN MALAYSIA 3 of 3