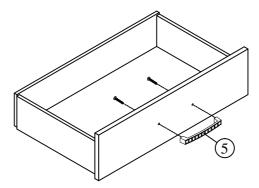

### STEP 3

Position the handle in front of drawer panel and screw it tightly with the same screw. Repeat the step 1 - 3 for the other drawers.