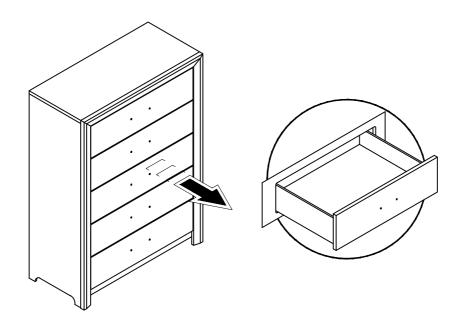

Re-tighten if necessary.

| No. | PARTS LIST |       | Qty. | No. | HARDWARE LIST           |              | Qty.  |
|-----|------------|-------|------|-----|-------------------------|--------------|-------|
| A   |            | Chest | 1PC  | 1   | O. Marianto             | 16mm Screw   | 1PC   |
|     |            | Chest | 110  | 2   | Communition And Andrews | 50mm Screw   | 1PC   |
|     |            |       |      | 3   |                         | Strap        | 1PC   |
|     |            |       |      | 4   |                         | L Bracket    | 2PCS  |
|     |            |       |      | 5   |                         | Handle       | 5PCS  |
|     |            |       |      | 6   | 0                       | Handle Screw | 10PCS |

# STEP 1 Pull out the drawer of Chest (A).



MADE IN MALAYSIA 1 of 3

### **ASSEMBLY INSTRUCTION**

ITEM NO: SH2212-9 SH2212GRY-9 SH2212BLK-9 CHEST

### STEP 2

Use screwdriver to remove the screws & handle.



### STEP 3

Position the handle in front of drawer panel and screw it tightly with the same screw. Repeat the step 1 - 3 for the other drawers.



#### STEP 4

Install anti-tipping kit.



MADE IN MALAYSIA 2 of 3

## **ASSEMBLY INSTRUCTION**

ITEM NO: SH2212-9 SH2212GRY-9 SH2212BLK-9 CHEST





MADE IN MALAYSIA 3 of 3