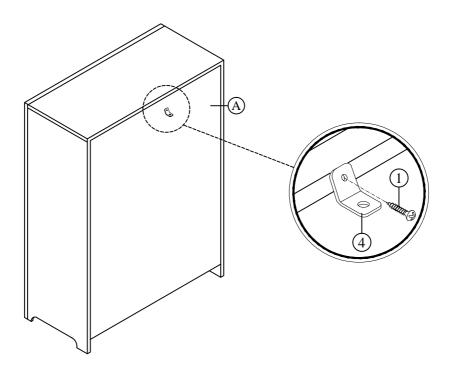

nd Andrews | 50mm Screw   | 1PC   |
|     |            |       |      | 3   |                         | Strap        | 1PC   |
|     |            |       |      | 4   |                         | L Bracket    | 2PCS  |
|     |            |       |      | 5   |                         | Handle       | 5PCS  |
|     |            |       |      | 6   | 0                       | Handle Screw | 10PCS |

# STEP 1 Pull out the drawer of Chest (A).



MADE IN MALAYSIA 1 of 3

### **ASSEMBLY INSTRUCTION**

ITEM NO: SH2212-9 SH2212GRY-9 SH2212BLK-9 CHEST

### STEP 2

Use screwdriver to remove the screws & handle.



### STEP 3

Position the handle in front of drawer panel and screw it tightly with the same screw. Repeat the step 1 - 3 for the other drawers.



#### STEP 4

Install anti-tipping kit.



MADE IN MALAYSIA 2 of 3

## **ASSEMBLY INSTRUCTION**

ITEM NO: SH2212-9 SH2212GRY-9 SH2212BLK-9 CHEST





MADE IN MALAYSIA 3 of 3