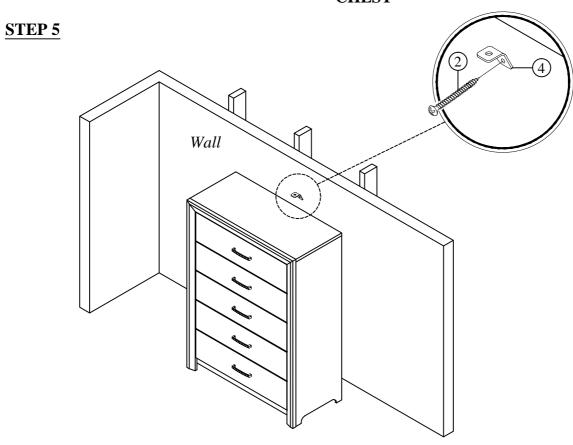

trap        | 1PC   |
|     |            |       |      | 4   |                         | L Bracket    | 2PCS  |
|     |            |       |      | 5   |                         | Handle       | 5PCS  |
|     |            |       |      | 6   | 0                       | Handle Screw | 10PCS |

# STEP 1 Pull out the drawer of Chest (A).



MADE IN MALAYSIA 1 of 3

### **ASSEMBLY INSTRUCTION**

ITEM NO: SH2212-9 SH2212GRY-9 SH2212BLK-9 CHEST

### STEP 2

Use screwdriver to remove the screws & handle.



### STEP 3

Position the handle in front of drawer panel and screw it tightly with the same screw. Repeat the step 1 - 3 for the other drawers.



#### STEP 4

Install anti-tipping kit.



MADE IN MALAYSIA 2 of 3

## **ASSEMBLY INSTRUCTION**

ITEM NO: SH2212-9 SH2212GRY-9 SH2212BLK-9 CHEST





MADE IN MALAYSIA 3 of 3