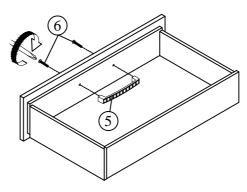

------------------|--------------|-------|
| A   |            | Chest | 1PC  | 1   | O. Marianto             | 16mm Screw   | 1PC   |
|     |            | Chest | 110  | 2   | Communition And Andrews | 50mm Screw   | 1PC   |
|     |            |       |      | 3   |                         | Strap        | 1PC   |
|     |            |       |      | 4   |                         | L Bracket    | 2PCS  |
|     |            |       |      | 5   |                         | Handle       | 5PCS  |
|     |            |       |      | 6   | 0                       | Handle Screw | 10PCS |

# STEP 1 Pull out the drawer of Chest (A).



MADE IN MALAYSIA 1 of 3

### **ASSEMBLY INSTRUCTION**

ITEM NO: SH2212-9 SH2212GRY-9 SH2212BLK-9 CHEST

### STEP 2

Use screwdriver to remove the screws & handle.



### STEP 3

Position the handle in front of drawer panel and screw it tightly with the same screw. Repeat the step 1 - 3 for the other drawers.



#### STEP 4

Install anti-tipping kit.



MADE IN MALAYSIA 2 of 3

## **ASSEMBLY INSTRUCTION**

ITEM NO: SH2212-9 SH2212GRY-9 SH2212BLK-9 CHEST





MADE IN MALAYSIA 3 of 3